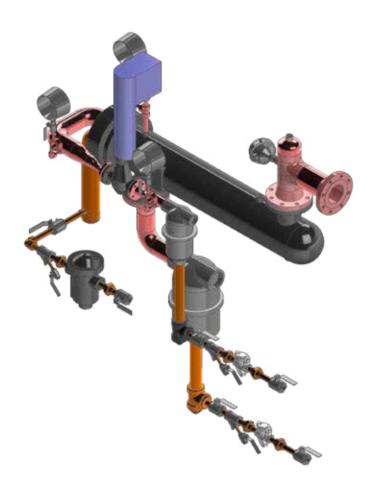

## SQC – Steam to Steam Quality Controller

U.S. PATENT #9,453,693

## Features

- This unique approach does not require RO or city water and guarantees over 97% quality steam to STERILIZERS and process
- Horizontal or vertical U-tube heat exchanger

NEMA 4 control panel with an advanced programmable controller, graphic HMI display including BACnet, Lon, Modbus compatibility and remote access as well as integrated sensor and control capability to guarantee over 97% quality steam to the user independently of the base quality steam at the heat exchanger inlet. We are Internet of Things (IOT) ready with a OPC-UA embedded server